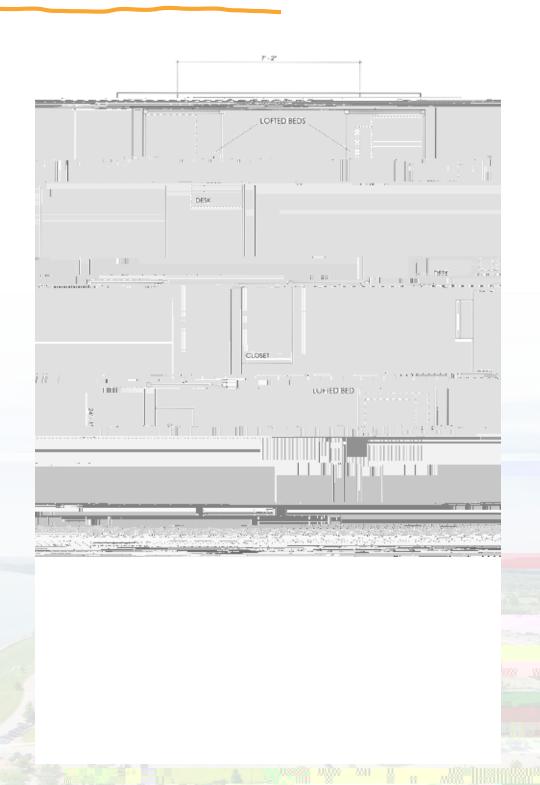

### **Room Dimensions & Designs**

Heidelburg is a female and male hall separated by floor. Rooms vary but most are triples or quads sharing a community bathroom.

**Gender - Female and Male Hall** 

**Class: - Underclassmen** 

Elevator - Yes

**Bathrooms - Community** 

Sinks in room - NO

Carpet in room - Yes

**Room Types - Triples & Quads** 

Kitchen in Hall - Yes

#### **Virtual Room Visuals**

#### **Virtual Room Visuals**

#### **Virtual Room Visuals**



3 Person Room

#### **Virtual Room Visuals**

### **Room Layout Option A**



3 Person Room

**Room Layout Option B** 



### **Room Layout Option C**







Design Team CUW Graphic Outlook

**Director** 

Dr. Theresa A. Kenney

**Graphics & Layout** 

Mia Andrae Joe Michaletz Alexandria Krider

**Architectural Renderings** 

Floor plans

Alexandria Krider Angela LaMacchia

Video Walk Through Alexandria Krider

**Camera Operators** 

Kenzie Carter Allison Stoltz

**Video** 

Joe Michaletz

Swim III was new I