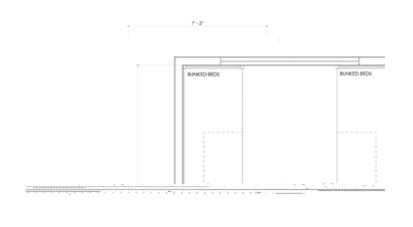

### **Room Dimensions & Designs**

Heidelburg is a female and male hall separated by floor. Rooms vary but most are triples or quads sharing a community bathroom.

**Gender - Female and Male Hall** 

**Class: - Underclassmen** 

Elevator - Yes

**Bathrooms - Community** 

Sinks in room - NO

Carpet in room - Yes

**Room Types - Triples & Quads** 

Kitchen in Hall - Yes

#### **Virtual Room Visuals**

#### **Virtual Room Visuals**

#### **Virtual Room Visuals**



3 Person Room

#### **Virtual Room Visuals**

### **Room Layout Option A**



3 Person Room

**Room Layout Option B** 



### **Room Layout Option C**







Design Team CUW Graphic Outlook

**Director** 

Dr. Theresa A. Kenney

**Graphics & Layout** 

Mia Andrae Joe Michaletz Alexandria Krider

**Architectural Renderings** 

Floor plans

Alexandria Krider Angela LaMacchia

Video Walk Through Alexandria Krider

**Camera Operators** 

Kenzie Carter Allison Stoltz

**Video** 

Joe Michaletz

Swim III was new I