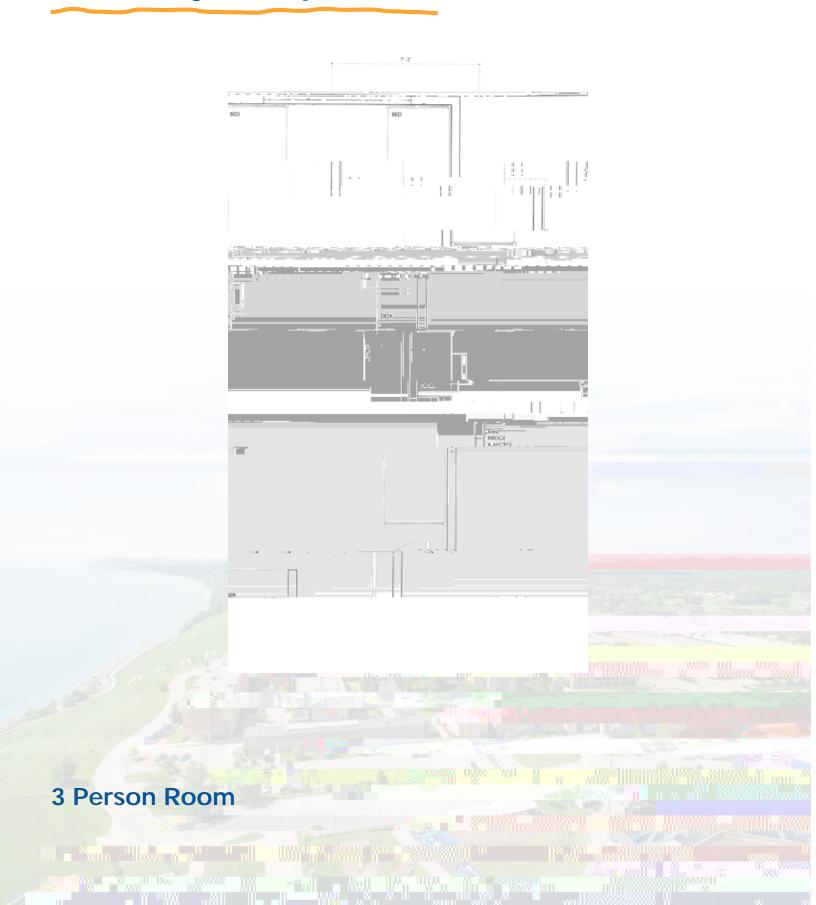

### **Room Dimensions & Designs**

Heidelburg is a female and male hall separated by floor. Rooms vary but most are triples or quads sharing a community bathroom.

**Gender - Female and Male Hall** 

**Class: - Underclassmen** 

Elevator - Yes

**Bathrooms - Community** 

Sinks in room - NO

Carpet in room - Yes

**Room Types - Triples & Quads** 

Kitchen in Hall - Yes

#### **Virtual Room Visuals**

#### **Virtual Room Visuals**

#### **Virtual Room Visuals**



3 Person Room

#### **Virtual Room Visuals**

### **Room Layout Option A**



3 Person Room

**Room Layout Option B** 



### **Room Layout Option C**







Design Team CUW Graphic Outlook

**Director** 

Dr. Theresa A. Kenney

**Graphics & Layout** 

Mia Andrae Joe Michaletz Alexandria Krider

**Architectural Renderings** 

Floor plans

Alexandria Krider Angela LaMacchia

Video Walk Through Alexandria Krider

**Camera Operators** 

Kenzie Carter Allison Stoltz

**Video** 

Joe Michaletz

Swim III was new I