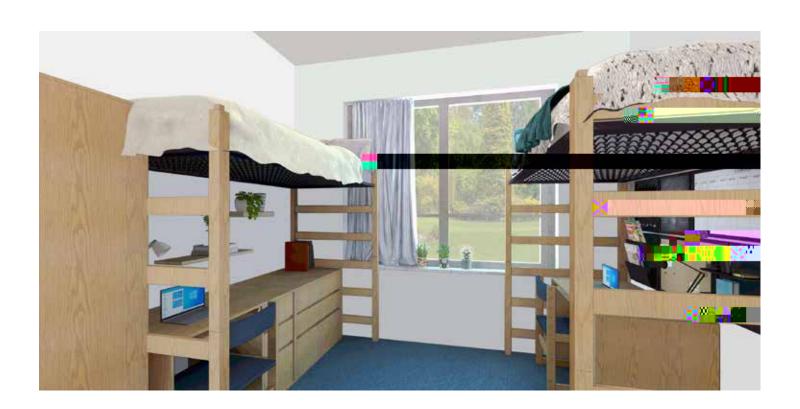

### **Room Dimensions & Designs**

Heidelburg is a female and male hall separated by floor. Rooms vary but most are triples or quads sharing a community bathroom.

**Gender - Female and Male Hall** 

**Class: - Underclassmen** 

Elevator - Yes

**Bathrooms - Community** 

Sinks in room - NO

Carpet in room - Yes

**Room Types - Triples & Quads** 

Kitchen in Hall - Yes

#### **Virtual Room Visuals**

#### **Virtual Room Visuals**

#### **Virtual Room Visuals**



3 Person Room

#### **Virtual Room Visuals**

### **Room Layout Option A**



3 Person Room

**Room Layout Option B** 



### **Room Layout Option C**







Design Team CUW Graphic Outlook

**Director** 

Dr. Theresa A. Kenney

**Graphics & Layout** 

Mia Andrae Joe Michaletz Alexandria Krider

**Architectural Renderings** 

Floor plans

Alexandria Krider Angela LaMacchia

Video Walk Through Alexandria Krider

**Camera Operators** 

Kenzie Carter Allison Stoltz

**Video** 

Joe Michaletz

Swim III was new I